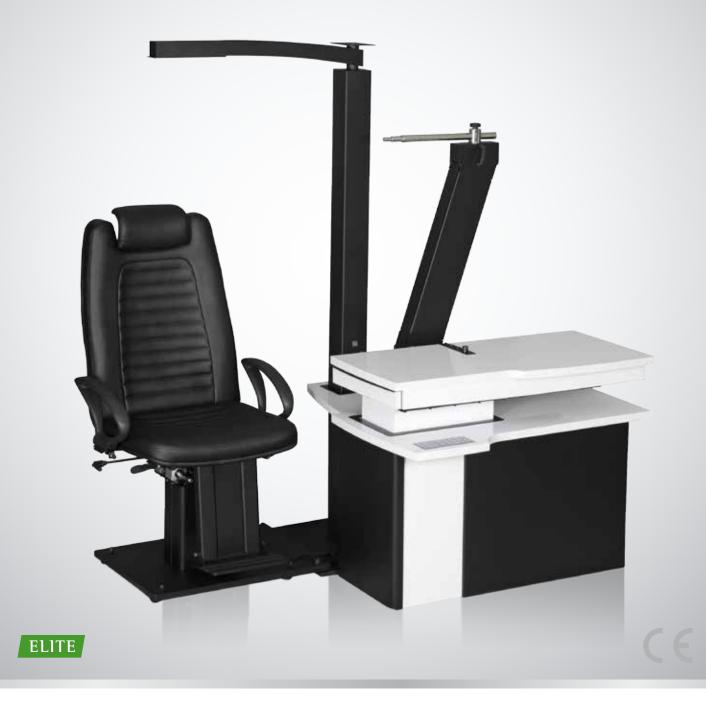

## Refraction unit ELITE

#### Refraction unit ELITE

- Motorized sliding table top for two instruments;
- Elevating table top (25 cm);
- Elevating patient chair (15 cm);
- Removable patient chair for wheelchair access;
- Column with overhead LED lamp with adjustable illumination;
- Column with support for chart projector;
- Integrated adjustable power transformers for slit lamp/ophthalmometer;
- Chin rest support plates;
- 230V outlet for additional instrument e. g. auto lensmeter, auto phoropter, etc.;
- Head rest for the chair;
- Cable drag chain for data cables;
- Safety switches for horizontal and vertical movement of the table.

#### Optional

- Motorized phoropter arm
- Foot rest (either fixed or foldable)
- Foldable arm rests
- Chair with reclining back
- Manual (13cm) or motorized (14cm) chair sliding forward – backwards
- Foot switch control for up/down movement of the chair
- Installed data cables (Fire Wire, USB, RS232, etc.)
- Pillow for children
- Doctor's desk according customer specifications
- Left-handed version