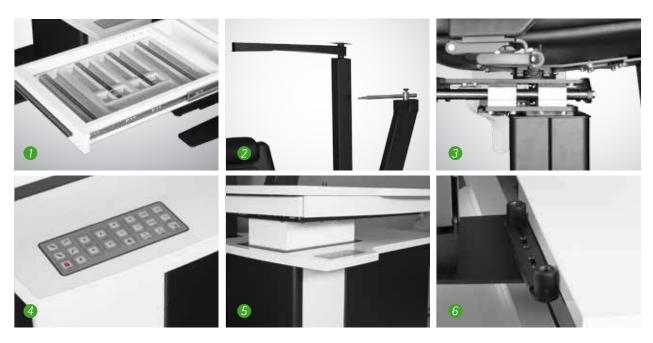

# Refraction unit ELITE

1. Cabinet on castors with 4 drawers. 2. Column with overhead halogen lamp with adjustable illumination. 3. Chair control. 4. Control panel 5. Elevating table top. 6 Additional shelf.